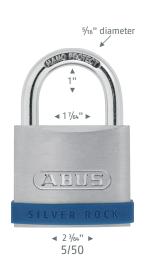

## **Solid Body.**Durable Protection.

The ABUS **Silver Rock™** padlock is the **ideal solution** for securing job **boxes**. The Silver Rock™ has a solid zinc body that provides superior **security** and withstands **outdoor** elements. Its 5-pin cylinder **prevents** tampering and takes jobsite **security** to the next level.

## **Key Features**

- Solid zinc lock body keeps equipment safe and withstands outdoor elements
- The precision 5-pin cylinder with paracentric keyway protects against tampering
- Hardened steel shackle with NANO PROTECT™ coating for increased protection against rust
- Available in Keyed-Different, Keyed-Alike and Master Keyed